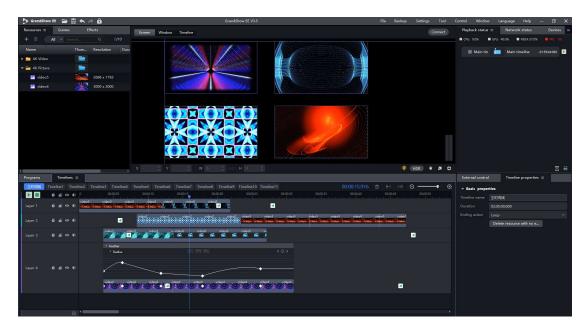

nd switch between scenes with tablet applications.
- Central control protocol for switching between scenes, playing images, and adjusting volume.
- Timeline playback for organizing programs. Customize an effect and set its duration.
- Performance monitoring for viewing performance usage and playback log.
- Schedules for command execution, including software boot/shutdown/reboot, server shutdown/reboot, play, pause, and stop.
- Support window effects, including color wheel, feather, spherize, invert colors, kaleidoscope, keying, marquee, mask options, mosaic, night vision, relief, sharpen, flicker, and vortex.
- Support transitions, including fade in, fade out, right to left, left to right, bottom to top, top to bottom, smog, and fire.



## **Applications**





## **Software Interface**



## Accessories



**Dongle:** USB interface for software authentication.



**USB flash drive:** Include GrandShow CE installer.

## **Hardware Recommendations**

| Recommended      | CS-series server                              |
|------------------|-----------------------------------------------|
| Operating system | Windows 10 Pro                                |
| СРИ              | 8-core 16-thread, 2.5GHz solo core or higher  |
| Memory           | 16GB DDR4 or above                            |
| Hard disk        | 500GB SSD or above                            |
| Graphics card    | 4GB VRAM or above. Quadro series recommended. |
| Network          | 1000MB                                        |

### **Statement**

Copyright © 2024 Colorlight Cloud Tech Ltd. All rights reserved