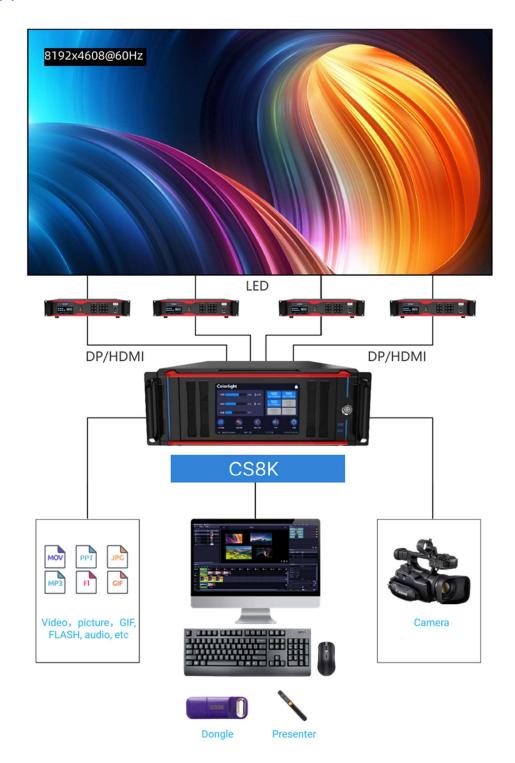

scene loop.
- Display images and switch between scenes with tablet applications.
- Central control protocol for switching between scenes, playing images, and adjusting volume.
- Timeline playback for organizing programs. Customize an effect and set its duration.
- Performance monitoring for viewing performance usage and playback log.
- Schedules for command execution, including software boot/shutdown/reboot, server shutdown/reboot, play, pause, and stop.
- Support window effects, including color wheel, feather, spherize, invert colors, kaleidoscope, keying, marquee, mask options, mosaic, night vision, relief, sharpen, flicker, and vortex.
- Support transitions, including fade in, fade out, right to left, left to right, bottom to top, top to bottom, smog, and fire.



## **Applications**





## **Software Interface**



## Accessories



**Dongle:** USB interface for software authentication.



**USB flash drive:** Include GrandShow CE installer.

## **Hardware Recommendations**

| Recommended      | CS-series server                              |
|------------------|-----------------------------------------------|
| Operating system | Windows 10 Pro                                |
| СРИ              | 8-core 16-thread, 2.5GHz solo core or higher  |
| Memory           | 16GB DDR4 or above                            |
| Hard disk        | 500GB SSD or above                            |
| Graphics card    | 4GB VRAM or above. Quadro series recommended. |
| Network          | 1000MB                                        |

### **Statement**

Copyright © 2024 Colorlight Clou